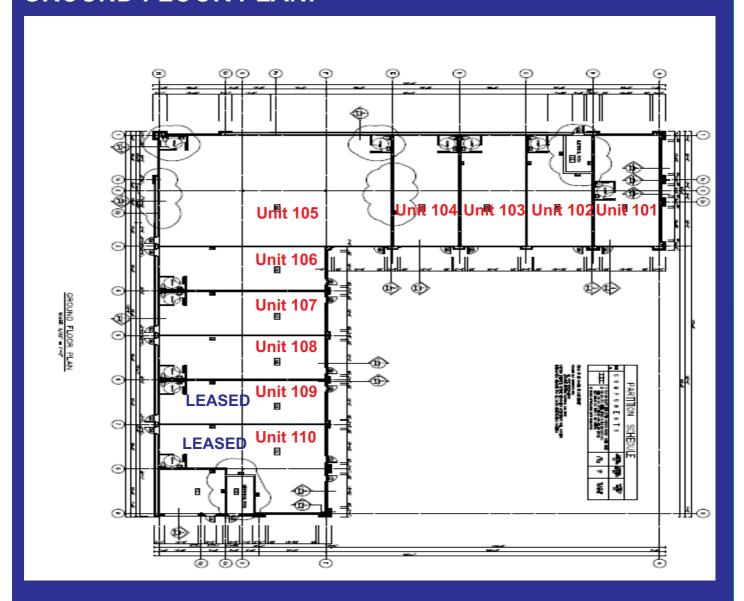

## **GROUND FLOOR PLAN:**

## Sarbjit Bath

Broker, MICP®, Master In Commercial Property Unit 104-1,097 Sq.ft

O: 416.798.7070 | C: 647.298.9940

TOLL FREE: 800.605.3002

Email: sarbjitbath@gmail.com | Web: sarbjitbath.com

Unit 101-1,130 Sq.ft Unit 102-932 Sq.ft Unit 103-1,097 Sq.ft Unit 104-1,097 Sq.ft Unit 105-3,859 Sq.ft

Unit 106-1,098 Sq.ft Unit 107-1,099 Sq.ft Unit 108-1,099 Sq.ft Unit 109-1,099 Sq.ft Unit 110-1,615 Sq.ft

Aug 2012 E. & O.E

t 416.798.7070 t 800.605.3002

3600 Langstaff Rd. Suite 14, Woodbridge, ON L4L 9E7