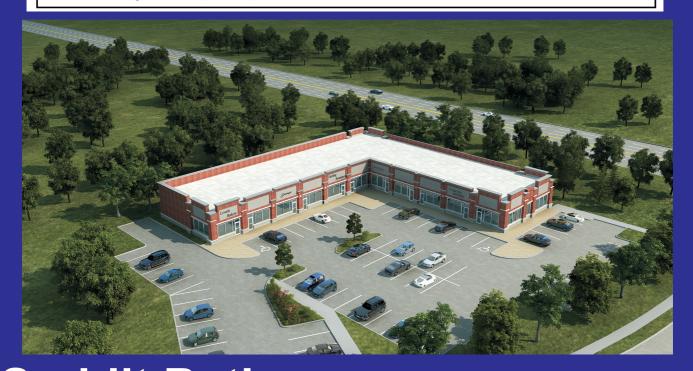

### RETAIL COMMERCIAL PLAZA FOR LEASE In ORANGEVILLE

Location: 50 Rolling Hills Drive, Orangeville, Ontario (close to Hwy 10 and Hwy 9)

#### Opportunity:

- Now leasing prime commercial space.
- Plaza is in a great Location in Orangeville.
- Next to Hospital and new neighbourhood around.

### **Building Size:**

- Approximately 14,000 Sq. Ft.